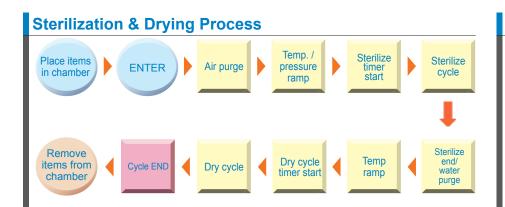

# High performance, fully automatic sterilization from start to finish with high pressure steam sterilization and drying steps

- Automatic operations from sterilization to drying carried out with an interactive key input system
- Quick sample drying capability makes samples ready to use right after sterilization
- Drying temperature can be set according to sample material, quantity, etc.
- Timer range from 1~999 hours
- Drain bottle water level can be quickly confirmed on the front panel level indicator
- Drain valve located in front for easy access
- Absence of protrusions in sterilization chamber makes insertion & removal of baskets, and other items quick and easy
- Self-diagnostic functions make operation safer and error recovery quicker
- Condensation collector neutralizes high temperature exhaust steam safely