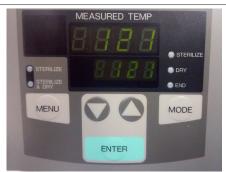

## **Control Panel**

#### Specifications

| Model                               |               | SM201                                                                                                                                                                                            | SM211      | SM301                                                         | SM311        | SM501                                                         | SM511        |  |
|-------------------------------------|---------------|--------------------------------------------------------------------------------------------------------------------------------------------------------------------------------------------------|------------|---------------------------------------------------------------|--------------|---------------------------------------------------------------|--------------|--|
| System                              |               | Automatic high pressure steam sterilization                                                                                                                                                      |            |                                                               |              |                                                               |              |  |
| Operating temperature               | Sterilization | 105 to 123°C                                                                                                                                                                                     |            | 105 to 128°C                                                  |              |                                                               |              |  |
|                                     | Drying        | 150 to 180°C                                                                                                                                                                                     |            |                                                               |              |                                                               |              |  |
| Maximum pressure capacity           |               | 0.18MPa                                                                                                                                                                                          |            | 0.2MPa                                                        |              |                                                               |              |  |
| Interior                            |               | Stainless steel                                                                                                                                                                                  |            |                                                               |              |                                                               |              |  |
| Heater                              | Sterilization | 1.3kW                                                                                                                                                                                            |            | 1.7kW                                                         |              |                                                               | 2.0kW        |  |
|                                     | Drying        | 1.0kW                                                                                                                                                                                            |            | 1.5kW                                                         |              |                                                               |              |  |
| Temp. controller                    |               | PID control by microprocessor                                                                                                                                                                    |            |                                                               |              |                                                               |              |  |
| Temp. display                       |               | Digital display by green LED and setting via ▲/▼ keys                                                                                                                                            |            |                                                               |              |                                                               |              |  |
| Timer / Timer resolution            |               | 1 min. ~ 99 hrs. and 59 min. 100~ 999 hrs. / 1 min. or 1 hr.                                                                                                                                     |            |                                                               |              |                                                               |              |  |
| Safety Device                       |               | Self-diagnostic functions (detection sensor error, SSR short circuit, heater disconnect, faulty main relay, dry operation), safety valve, electric leakage breaker, drain bottle set-fail switch |            |                                                               |              |                                                               |              |  |
| Internal dimensions (Dia x Depth)   |               | 240 x 445 mm                                                                                                                                                                                     |            | 300 x 445 mm                                                  |              | 300 x 665 mm                                                  |              |  |
| External dimensions (WxDxH)         |               | 410 x 470 x 957 mm                                                                                                                                                                               |            | 440 x 530 x 968 mm                                            |              | 440 x 530 x 1088 mm                                           |              |  |
| Internal capacity                   |               | 20L                                                                                                                                                                                              |            | 32L                                                           |              | 47L                                                           |              |  |
| Power source (50/60Hz single phase) |               | AC115V, 13A                                                                                                                                                                                      | AC220V, 7A | AC115V, 15A                                                   | AC220V, 9.5A | AC115V, 15A                                                   | AC220V, 9.5A |  |
| Weight                              |               | ~65kg                                                                                                                                                                                            |            | ~80kg                                                         |              | ~85kg                                                         |              |  |
| Accessories                         |               | 2 pcs. stainless steel mesh basket (Dia.205 x D204mm), OSM-60                                                                                                                                    |            | 2 pcs. stainless steel mesh basket (Dia.262 x D204mm), OSM-70 |              | 2 pcs. stainless steel mesh basket (Dia.262 x D315mm), OSM-80 |              |  |
|                                     |               | Drain board x 1, chemical indicator strips (30 strips) x 1, drain bottle x 1, condensation collection container with magnetic bracket x 1                                                        |            |                                                               |              |                                                               |              |  |