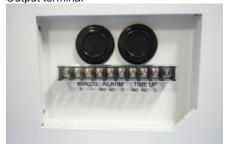

### Output terminal

| Product code | Model  | Description                        | Dimension                                      | Corresponding models    |  |
|--------------|--------|------------------------------------|------------------------------------------------|-------------------------|--|
| 241087       | OSM-60 | Mesh basket                        | 205x204mm                                      | SM201 / 211             |  |
| 241088       | OSM-70 | Pitch 8.5mm                        | 262x204mm                                      | SM301 / 311             |  |
| 241089       | OSM-80 |                                    | 262x315mm                                      | SM501 / 511             |  |
| 241085       | OSQ-10 | Mesh basket                        | 189x161mm                                      | SM201 / 211             |  |
| 241086       | OSQ-20 | Pitch 2.5mm                        | 249x203mm*                                     | SM301 / 311 / 501 / 511 |  |
| 241093       | OSQ-30 | Mesh basket with stacking fittings | 168x162mm with 2 fittings                      | SM201 / 211             |  |
| 241092       | OSQ-40 |                                    | 246x162mm with 2 fittings                      | SM301 / 311             |  |
| 241091       | OSQ-50 |                                    | 246x162mm with 3 fittings                      | SM501 / 511             |  |
| 241096       | OSQ-60 | Mesh basket with adjustable        | 200x390 with 1 plate                           | SM201 / 211             |  |
| 241095       | OSQ-70 | stainless steel perforated plate   | 260x391 with 1 plate                           | SM301 / 311             |  |
| 241094       | OSQ-80 |                                    | 200x590 with 2 plates                          | SM501 / 511             |  |
| 241083       | OSR-10 | Stainless solid basket             | 210x200                                        | SM201 / 211             |  |
| 241084       | OSR-20 |                                    | 270x200                                        | SM301 / 311 / 501 / 511 |  |
| 241073       | OSM-40 | Temperature output terminal        | Customized. Must be specified at time of order |                         |  |
| 241074       | OSM-30 | Time-up output terminal            |                                                |                         |  |
| 241075       | OSM-20 | External alarm output terminal     |                                                |                         |  |
| 241076       | OSM-50 | Interior temp. gauging sensor      |                                                |                         |  |