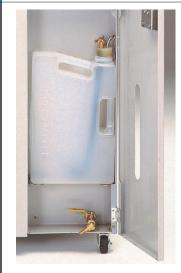

### **Front Door**

- Drain bottle placed in front for easy level monitoring and access
- Drain valve also located in front for quick access and operation

### **Included Items**

Mesh baskets

Condensation collector