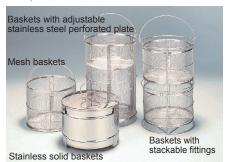

#### Optional Items

### Output terminal

| Product code | Model  | Description                        | Dimension                                      | Corresponding models    |  |
|--------------|--------|------------------------------------|------------------------------------------------|-------------------------|--|
| 241087       | OSM-60 | Mesh basket                        | 205x204mm                                      | SM201 / 211             |  |
| 241088       | OSM-70 | Pitch 8.5mm                        | 262x204mm                                      | SM301 / 311             |  |
| 241089       | OSM-80 |                                    | 262x315mm                                      | SM501 / 511             |  |
| 241085       | OSQ-10 | Mesh basket                        | 189x161mm                                      | SM201 / 211             |  |
| 241086       | OSQ-20 | Pitch 2.5mm                        | 249x203mm*                                     | SM301 / 311 / 501 / 511 |  |
| 241093       | OSQ-30 | Mesh basket with stacking fittings | 168x162mm with 2 fittings                      | SM201 / 211             |  |
| 241092       | OSQ-40 |                                    | 246x162mm with 2 fittings                      | SM301 / 311             |  |
| 241091       | OSQ-50 |                                    | 246x162mm with 3 fittings                      | SM501 / 511             |  |
| 241096       | OSQ-60 | Mesh basket with adjustable        | 200x390 with 1 plate                           | SM201 / 211             |  |
| 241095       | OSQ-70 | stainless steel perforated plate   | 260x391 with 1 plate                           | SM301 / 311             |  |
| 241094       | OSQ-80 |                                    | 200x590 with 2 plates                          | SM501 / 511             |  |
| 241083       | OSR-10 | Stainless solid basket             | 210x200                                        | SM201 / 211             |  |
| 241084       | OSR-20 |                                    | 270x200                                        | SM301 / 311 / 501 / 511 |  |
| 241073       | OSM-40 | Temperature output terminal        | Customized. Must be specified at time of order |                         |  |
| 241074       | OSM-30 | Time-up output terminal            |                                                |                         |  |
| 241075       | OSM-20 | External alarm output terminal     |                                                |                         |  |
| 241076       | OSM-50 | Interior temp. gauging sensor      |                                                |                         |  |