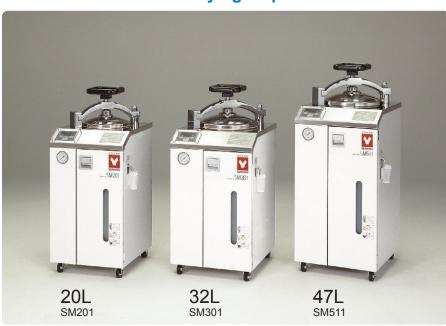

## SM201/211/301/311/501/511

Operating temp, range

105~123°C (SM201/211) 5~128°C (SM301/311/501/511) Max. operation

0.18MPa (SM201/211) 0.2MPa (SM301/311/501/511) Internal

L (SM201/211) 32L (SM301/311) 47L (S

1) 47L (SM501/511)

#### Specifications

| Model                               |               | SM201                                                                                                                                                                                            | SM211      | SM301                                                         | SM311        | SM501                                                         | SM511        |  |
|-------------------------------------|---------------|--------------------------------------------------------------------------------------------------------------------------------------------------------------------------------------------------|------------|---------------------------------------------------------------|--------------|---------------------------------------------------------------|--------------|--|
| System                              |               | Automatic high pressure steam sterilization                                                                                                                                                      |            |                                                               |              |                                                               |              |  |
| Operating temperature               | Sterilization | 105 to 123°C                                                                                                                                                                                     |            | 105 to 128°C                                                  |              |                                                               |              |  |
|                                     | Drying        | 150 to 180°C                                                                                                                                                                                     |            |                                                               |              |                                                               |              |  |
| Maximum pressure capacity           |               | 0.18MPa                                                                                                                                                                                          |            | 0.2MPa                                                        |              |                                                               |              |  |
| Interior                            |               | Stainless steel                                                                                                                                                                                  |            |                                                               |              |                                                               |              |  |
| Heater                              | Sterilization | 1.3kW                                                                                                                                                                                            |            | 1.7kW                                                         |              |                                                               | 2.0kW        |  |
|                                     | Drying        | 1.0kW                                                                                                                                                                                            |            | 1.5kW                                                         |              |                                                               |              |  |
| Temp. controller                    |               | PID control by microprocessor                                                                                                                                                                    |            |                                                               |              |                                                               |              |  |
| Temp. display                       |               | Digital display by green LED and setting via ▲/▼ keys                                                                                                                                            |            |                                                               |              |                                                               |              |  |
| Timer / Timer resolution            |               | 1 min. ~ 99 hrs. and 59 min. 100~ 999 hrs. / 1 min. or 1 hr.                                                                                                                                     |            |                                                               |              |                                                               |              |  |
| Safety Device                       |               | Self-diagnostic functions (detection sensor error, SSR short circuit, heater disconnect, faulty main relay, dry operation), safety valve, electric leakage breaker, drain bottle set-fail switch |            |                                                               |              |                                                               |              |  |
| Internal dimensions (Dia x Depth)   |               | 240 x 445 mm                                                                                                                                                                                     |            | 300 x 445 mm                                                  |              | 300 x 665 mm                                                  |              |  |
| External dimensions (WxDxH)         |               | 410 x 470 x 957 mm                                                                                                                                                                               |            | 440 x 530 x 968 mm                                            |              | 440 x 530 x 1088 mm                                           |              |  |
| Internal capacity                   |               | 20L                                                                                                                                                                                              |            | 32L                                                           |              | 47L                                                           |              |  |
| Power source (50/60Hz single phase) |               | AC115V, 13A                                                                                                                                                                                      | AC220V, 7A | AC115V, 15A                                                   | AC220V, 9.5A | AC115V, 15A                                                   | AC220V, 9.5A |  |
| Weight                              |               | ~65kg                                                                                                                                                                                            |            | ~80kg                                                         |              | ~85kg                                                         |              |  |
| Accessories                         |               | 2 pcs. stainless steel mesh basket (Dia.205 x D204mm), OSM-60                                                                                                                                    |            | 2 pcs. stainless steel mesh basket (Dia.262 x D204mm), OSM-70 |              | 2 pcs. stainless steel mesh basket (Dia.262 x D315mm), OSM-80 |              |  |
|                                     |               | Drain board x 1, chemical indicator strips (30 strips) x 1, drain bottle x 1, condensation collection container with magnetic bracket x 1                                                        |            |                                                               |              |                                                               |              |  |