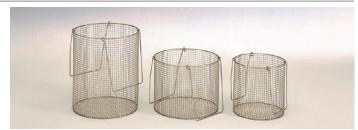

|               | Drain board x 1, chemical indicator strips (30 strips) x 1, drain bottle x 1, condensation collection container with magnetic bracket x 1                                                        |            |                                                               |              |                                                               |              |  |

Plug not included. Power cable is 3 meters.

Performance based on 23±5°C room temp, 65%RH±20% damper fully closed and no load. Overall dimensions do not include protrusions.



## **Control Panel**



### **Front Door**



- Drain bottle placed in front for easy level monitoring and access
- Drain valve also located in front for quick access and operation

### **Included Items**



Mesh baskets



Condensation collector

#### Optional Items



### Output terminal



| Product code | Model  | Description                        | Dimension                                      | Corresponding models    |  |
|--------------|--------|------------------------------------|------------------------------------------------|-------------------------|--|
| 241087       | OSM-60 | Mesh basket                        | 205x204mm                                      | SM201 / 211             |  |
| 241088       | OSM-70 | Pitch 8.5mm                        | 262x204mm                                      | SM301 / 311             |  |
| 241089       | OSM-80 |                                    | 262x315mm                                      | SM501 / 511             |  |
| 24108